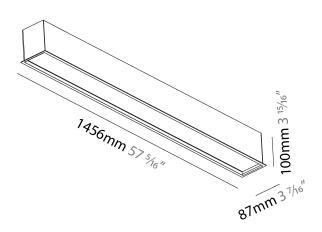

#### GENERAL

Series: Idaho Subseries: Idaho 75 Brand: Prolicht Division: Architectural Mounting Type: Recessed Mounting Location: Ceiling

Subcategory: Profile PHYSICAL Shape: Rectangle Length (mm): 1456 Length (in): 57 1/16 Width (mm): 87 Width (in): 3 1/16 Height (mm): 100 Height (in): 3 15/16 Ceiling Thickness (mm): 10 / 12.5 / 15 / 25 / 30 Ceiling Thickness (in): 3/8 or 1/2 or 9/16 or 1 or 1 3/16 Min. Recessing Depth (mm): 145 Min. Recessing Depth (in):  $5^{11}/_{16}$ Light Distribution: Direct Weight (kg): 5.802 Weight (lbs): 12.76 Diffuser: PMMA - Opal or Micro-Prism