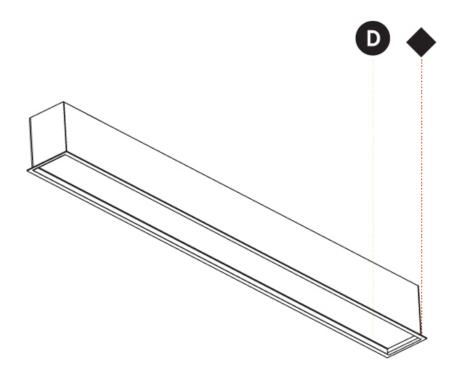

# **IDAHO 75 RECESSED**

Temperature (Diamond)

1.To build a product code in our configurator select the specify button on the base model # product page

2. To build a manual product code on this datasheet choose from the options listed below in blue font and add the suffix to the base model #

#### GENERAL

Series: Idaho Subseries: Idaho 75 Brand: Prolicht Division: Architectural

Mounting Type: Recessed Mounting Location: Ceiling Subcategory: Profile PHYSICAL Shape: Rectangle Length (mm): 896 Length (in): 35 1/4 Width (mm): 87 Width (in): 3 1/16 Height (mm): 100 Height (in): 3 15/16 Ceiling Thickness (mm): 10 / 12.5 / 15 / 25 / 30 Ceiling Thickness (in): 3/8 or 1/2 or 9/16 or 1 or 1 3/16 Min. Recessing Depth (mm): 145 Min. Recessing Depth (in): 5 11/16 Light Distribution: Direct Weight (kg): 3.736

Weight (lbs): 8.22

Diffuser: PMMA - Opal or Micro-Prism

Fixture Finish: ANA / SSR / BKV / CWI / CRY / HAB /MSR / UFT / ITA / RUA / OGR / FTG / MYG / RWR / LOD / PUS / FRO / FUP / KIA / POP / BLS / SPG / MEY / GOH / GUM / CHC / COM / ABZ / JAG / OBR / MOS / ROR

Fixture Material: Aluminum

Cut-out Measurements: 888mm / 34 15/16" x 80mm / 3 1/8"