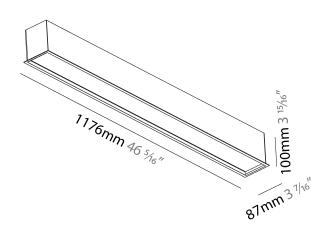

#### **GENERAL**

| Series: Idaho              |  |
|----------------------------|--|
| Subseries: Idaho 75        |  |
| Brand: Prolicht            |  |
| Division: Architectural    |  |
| Mounting Type: Recessed    |  |
| Mounting Location: Ceiling |  |
| Subcategory: Profile       |  |

| brand, Proficit                                                                                                                                                                                                                                                                                                                                                                                                                                                                                                                                                                                                                                                                                                                                                                                                                                                                                                                                                                                                                                                                                                                                                                                                                                                                                                                                                                                                                                                                                                                                                                                                                                                                                                                                                                                                                                                                                                                                                                                                                                                                                                       |
|-----------------------------------------------------------------------------------------------------------------------------------------------------------------------------------------------------------------------------------------------------------------------------------------------------------------------------------------------------------------------------------------------------------------------------------------------------------------------------------------------------------------------------------------------------------------------------------------------------------------------------------------------------------------------------------------------------------------------------------------------------------------------------------------------------------------------------------------------------------------------------------------------------------------------------------------------------------------------------------------------------------------------------------------------------------------------------------------------------------------------------------------------------------------------------------------------------------------------------------------------------------------------------------------------------------------------------------------------------------------------------------------------------------------------------------------------------------------------------------------------------------------------------------------------------------------------------------------------------------------------------------------------------------------------------------------------------------------------------------------------------------------------------------------------------------------------------------------------------------------------------------------------------------------------------------------------------------------------------------------------------------------------------------------------------------------------------------------------------------------------|
| Division: Architectural                                                                                                                                                                                                                                                                                                                                                                                                                                                                                                                                                                                                                                                                                                                                                                                                                                                                                                                                                                                                                                                                                                                                                                                                                                                                                                                                                                                                                                                                                                                                                                                                                                                                                                                                                                                                                                                                                                                                                                                                                                                                                               |
| Mounting Type: Recessed                                                                                                                                                                                                                                                                                                                                                                                                                                                                                                                                                                                                                                                                                                                                                                                                                                                                                                                                                                                                                                                                                                                                                                                                                                                                                                                                                                                                                                                                                                                                                                                                                                                                                                                                                                                                                                                                                                                                                                                                                                                                                               |
| Mounting Location: Ceiling                                                                                                                                                                                                                                                                                                                                                                                                                                                                                                                                                                                                                                                                                                                                                                                                                                                                                                                                                                                                                                                                                                                                                                                                                                                                                                                                                                                                                                                                                                                                                                                                                                                                                                                                                                                                                                                                                                                                                                                                                                                                                            |
| Subcategory: Profile                                                                                                                                                                                                                                                                                                                                                                                                                                                                                                                                                                                                                                                                                                                                                                                                                                                                                                                                                                                                                                                                                                                                                                                                                                                                                                                                                                                                                                                                                                                                                                                                                                                                                                                                                                                                                                                                                                                                                                                                                                                                                                  |
| PHYSICAL                                                                                                                                                                                                                                                                                                                                                                                                                                                                                                                                                                                                                                                                                                                                                                                                                                                                                                                                                                                                                                                                                                                                                                                                                                                                                                                                                                                                                                                                                                                                                                                                                                                                                                                                                                                                                                                                                                                                                                                                                                                                                                              |
| Shape: Rectangle                                                                                                                                                                                                                                                                                                                                                                                                                                                                                                                                                                                                                                                                                                                                                                                                                                                                                                                                                                                                                                                                                                                                                                                                                                                                                                                                                                                                                                                                                                                                                                                                                                                                                                                                                                                                                                                                                                                                                                                                                                                                                                      |
| Length (mm): 1176                                                                                                                                                                                                                                                                                                                                                                                                                                                                                                                                                                                                                                                                                                                                                                                                                                                                                                                                                                                                                                                                                                                                                                                                                                                                                                                                                                                                                                                                                                                                                                                                                                                                                                                                                                                                                                                                                                                                                                                                                                                                                                     |
| Length (in): 46 <sup>5</sup> / <sub>16</sub>                                                                                                                                                                                                                                                                                                                                                                                                                                                                                                                                                                                                                                                                                                                                                                                                                                                                                                                                                                                                                                                                                                                                                                                                                                                                                                                                                                                                                                                                                                                                                                                                                                                                                                                                                                                                                                                                                                                                                                                                                                                                          |
| Width (mm): 87                                                                                                                                                                                                                                                                                                                                                                                                                                                                                                                                                                                                                                                                                                                                                                                                                                                                                                                                                                                                                                                                                                                                                                                                                                                                                                                                                                                                                                                                                                                                                                                                                                                                                                                                                                                                                                                                                                                                                                                                                                                                                                        |
| Width (in): 3 1/16                                                                                                                                                                                                                                                                                                                                                                                                                                                                                                                                                                                                                                                                                                                                                                                                                                                                                                                                                                                                                                                                                                                                                                                                                                                                                                                                                                                                                                                                                                                                                                                                                                                                                                                                                                                                                                                                                                                                                                                                                                                                                                    |
| Height (mm): 100                                                                                                                                                                                                                                                                                                                                                                                                                                                                                                                                                                                                                                                                                                                                                                                                                                                                                                                                                                                                                                                                                                                                                                                                                                                                                                                                                                                                                                                                                                                                                                                                                                                                                                                                                                                                                                                                                                                                                                                                                                                                                                      |
| Height (in): 3 15/16                                                                                                                                                                                                                                                                                                                                                                                                                                                                                                                                                                                                                                                                                                                                                                                                                                                                                                                                                                                                                                                                                                                                                                                                                                                                                                                                                                                                                                                                                                                                                                                                                                                                                                                                                                                                                                                                                                                                                                                                                                                                                                  |
| Ceiling Thickness (mm): 10 / 12.5 / 15 / 25 / 30                                                                                                                                                                                                                                                                                                                                                                                                                                                                                                                                                                                                                                                                                                                                                                                                                                                                                                                                                                                                                                                                                                                                                                                                                                                                                                                                                                                                                                                                                                                                                                                                                                                                                                                                                                                                                                                                                                                                                                                                                                                                      |
| Ceiling Thickness (in): 3/8 or 1/2 or 9/16 or 1 or 1 3/16                                                                                                                                                                                                                                                                                                                                                                                                                                                                                                                                                                                                                                                                                                                                                                                                                                                                                                                                                                                                                                                                                                                                                                                                                                                                                                                                                                                                                                                                                                                                                                                                                                                                                                                                                                                                                                                                                                                                                                                                                                                             |
| Min. Recessing Depth (mm): 145                                                                                                                                                                                                                                                                                                                                                                                                                                                                                                                                                                                                                                                                                                                                                                                                                                                                                                                                                                                                                                                                                                                                                                                                                                                                                                                                                                                                                                                                                                                                                                                                                                                                                                                                                                                                                                                                                                                                                                                                                                                                                        |
| Min. Recessing Depth (in): 5 11/16                                                                                                                                                                                                                                                                                                                                                                                                                                                                                                                                                                                                                                                                                                                                                                                                                                                                                                                                                                                                                                                                                                                                                                                                                                                                                                                                                                                                                                                                                                                                                                                                                                                                                                                                                                                                                                                                                                                                                                                                                                                                                    |
| Light Distribution: Direct                                                                                                                                                                                                                                                                                                                                                                                                                                                                                                                                                                                                                                                                                                                                                                                                                                                                                                                                                                                                                                                                                                                                                                                                                                                                                                                                                                                                                                                                                                                                                                                                                                                                                                                                                                                                                                                                                                                                                                                                                                                                                            |
| Weight (kg): 4.772                                                                                                                                                                                                                                                                                                                                                                                                                                                                                                                                                                                                                                                                                                                                                                                                                                                                                                                                                                                                                                                                                                                                                                                                                                                                                                                                                                                                                                                                                                                                                                                                                                                                                                                                                                                                                                                                                                                                                                                                                                                                                                    |
| Weight (lbs): 10.50                                                                                                                                                                                                                                                                                                                                                                                                                                                                                                                                                                                                                                                                                                                                                                                                                                                                                                                                                                                                                                                                                                                                                                                                                                                                                                                                                                                                                                                                                                                                                                                                                                                                                                                                                                                                                                                                                                                                                                                                                                                                                                   |
| Diffuser: PMMA - Opal or Micro-Prism                                                                                                                                                                                                                                                                                                                                                                                                                                                                                                                                                                                                                                                                                                                                                                                                                                                                                                                                                                                                                                                                                                                                                                                                                                                                                                                                                                                                                                                                                                                                                                                                                                                                                                                                                                                                                                                                                                                                                                                                                                                                                  |
| eq:fixed-fixed-fixed-fixed-fixed-fixed-fixed-fixed-fixed-fixed-fixed-fixed-fixed-fixed-fixed-fixed-fixed-fixed-fixed-fixed-fixed-fixed-fixed-fixed-fixed-fixed-fixed-fixed-fixed-fixed-fixed-fixed-fixed-fixed-fixed-fixed-fixed-fixed-fixed-fixed-fixed-fixed-fixed-fixed-fixed-fixed-fixed-fixed-fixed-fixed-fixed-fixed-fixed-fixed-fixed-fixed-fixed-fixed-fixed-fixed-fixed-fixed-fixed-fixed-fixed-fixed-fixed-fixed-fixed-fixed-fixed-fixed-fixed-fixed-fixed-fixed-fixed-fixed-fixed-fixed-fixed-fixed-fixed-fixed-fixed-fixed-fixed-fixed-fixed-fixed-fixed-fixed-fixed-fixed-fixed-fixed-fixed-fixed-fixed-fixed-fixed-fixed-fixed-fixed-fixed-fixed-fixed-fixed-fixed-fixed-fixed-fixed-fixed-fixed-fixed-fixed-fixed-fixed-fixed-fixed-fixed-fixed-fixed-fixed-fixed-fixed-fixed-fixed-fixed-fixed-fixed-fixed-fixed-fixed-fixed-fixed-fixed-fixed-fixed-fixed-fixed-fixed-fixed-fixed-fixed-fixed-fixed-fixed-fixed-fixed-fixed-fixed-fixed-fixed-fixed-fixed-fixed-fixed-fixed-fixed-fixed-fixed-fixed-fixed-fixed-fixed-fixed-fixed-fixed-fixed-fixed-fixed-fixed-fixed-fixed-fixed-fixed-fixed-fixed-fixed-fixed-fixed-fixed-fixed-fixed-fixed-fixed-fixed-fixed-fixed-fixed-fixed-fixed-fixed-fixed-fixed-fixed-fixed-fixed-fixed-fixed-fixed-fixed-fixed-fixed-fixed-fixed-fixed-fixed-fixed-fixed-fixed-fixed-fixed-fixed-fixed-fixed-fixed-fixed-fixed-fixed-fixed-fixed-fixed-fixed-fixed-fixed-fixed-fixed-fixed-fixed-fixed-fixed-fixed-fixed-fixed-fixed-fixed-fixed-fixed-fixed-fixed-fixed-fixed-fixed-fixed-fixed-fixed-fixed-fixed-fixed-fixed-fixed-fixed-fixed-fixed-fixed-fixed-fixed-fixed-fixed-fixed-fixed-fixed-fixed-fixed-fixed-fixed-fixed-fixed-fixed-fixed-fixed-fixed-fixed-fixed-fixed-fixed-fixed-fixed-fixed-fixed-fixed-fixed-fixed-fixed-fixed-fixed-fixed-fixed-fixed-fixed-fixed-fixed-fixed-fixed-fixed-fixed-fixed-fixed-fixed-fixed-fixed-fixed-fixed-fixed-fixed-fixed-fixed-fixed-fixed-fixed-fixed-fixed-fixed-fixed-fixed-fixed-fixed-fixed-fixed-fixed-fixed-fixed-fixed-fixed-fixed-fixed-fixed-fixed-fixed-fixed-fixed-fixed-fixed-fixed-fixed-fixed-fixed- |
|                                                                                                                                                                                                                                                                                                                                                                                                                                                                                                                                                                                                                                                                                                                                                                                                                                                                                                                                                                                                                                                                                                                                                                                                                                                                                                                                                                                                                                                                                                                                                                                                                                                                                                                                                                                                                                                                                                                                                                                                                                                                                                                       |