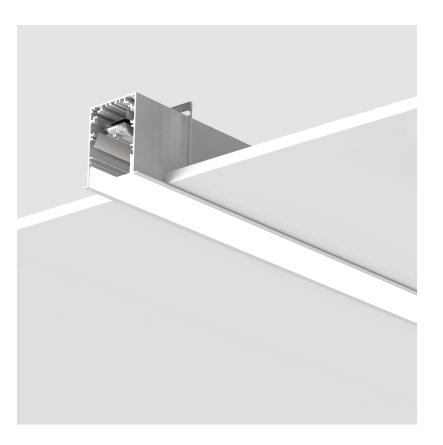

#### GENERAL

Series: Idaho Subseries: Idaho 75 Brand: Prolicht Division: Architectural

Mounting Type: Recessed Mounting Location: Ceiling Subcategory: Profile PHYSICAL Shape: Rectangle Length (mm): 896 Length (in): 35 1/4 Width (mm): 87 Width (in): 3 1/16 Height (mm): 100 Height (in): 3 15/16 Ceiling Thickness (mm): 10 / 12.5 / 15 / 25 / 30 Ceiling Thickness (in): 3/8 or 1/2 or 9/16 or 1 or 1 3/16 Min. Recessing Depth (mm): 145 Min. Recessing Depth (in): 5 11/16 Light Distribution: Direct Weight (kg): 3.736

Weight (lbs): 8.22

Diffuser: PMMA - Opal or Micro-Prism

Fixture Finish: ANA / SSR / BKV / CWI / CRY / HAB /MSR / UFT / ITA / RUA / OGR / FTG / MYG / RWR / LOD / PUS / FRO / FUP / KIA / POP / BLS / SPG / MEY / GOH / GUM / CHC / COM / ABZ / JAG / OBR / MOS / ROR

Fixture Material: Aluminum

Cut-out Measurements: 888mm / 34 15/16" x 80mm / 3 1/8"

### **ELECTRICAL**

Lamp Type: LED (Zhaga Standard)

Input Wattage (W): 15

Total Output Wattage (W): 12 / 11.1 (3500K)

Dimming: Non-Dimming / Phase Dimming (120Vac only) / 0-10V **Dimming** 

Driver Included: Yes