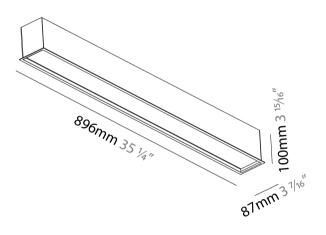

#### GENERAL

Series: Idaho Subseries: Idaho 75 Brand: Prolicht Division: Architectural

Mounting Type: Recessed Mounting Location: Ceiling Subcategory: Profile PHYSICAL Shape: Rectangle Length (mm): 896 Length (in): 35 1/4 Width (mm): 87 Width (in): 3 1/16 Height (mm): 100 Height (in): 3 15/16 Ceiling Thickness (mm): 10 / 12.5 / 15 / 25 / 30 Ceiling Thickness (in): 3/8 or 1/2 or 9/16 or 1 or 1 3/16 Min. Recessing Depth (mm): 145 Min. Recessing Depth (in): 5 11/16 Light Distribution: Direct Weight (kg): 3.736

Weight (lbs): 8.22

Diffuser: PMMA - Opal or Micro-Prism

Fixture Finish: ANA / SSR / BKV / CWI / CRY / HAB /MSR / UFT / ITA / RUA / OGR / FTG / MYG / RWR / LOD / PUS / FRO / FUP / KIA / POP / BLS / SPG / MEY / GOH / GUM / CHC / COM / ABZ / JAG / OBR / MOS / ROR

Fixture Material: Aluminum

Cut-out Measurements: 888mm / 34 15/16" x 80mm / 3 1/8"