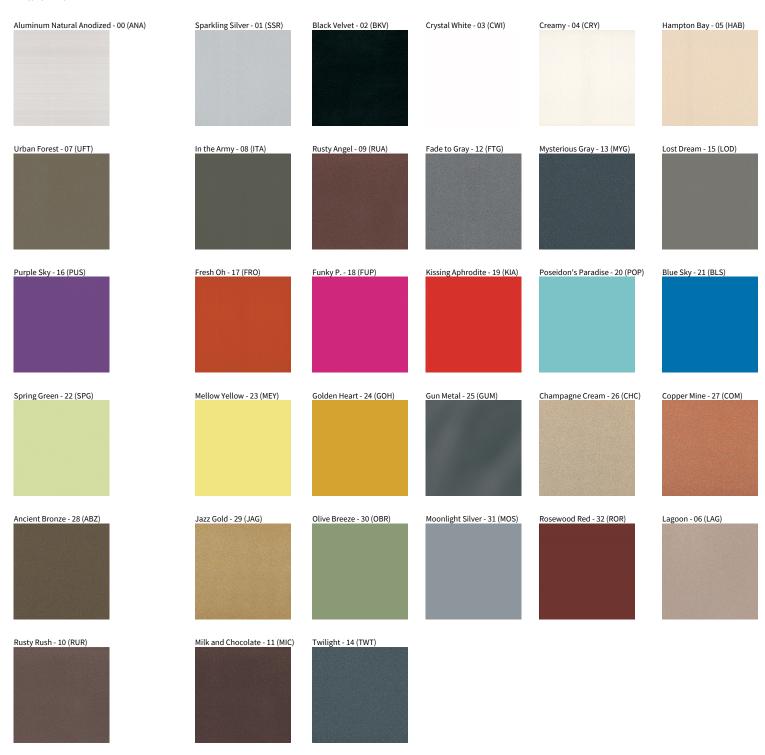

Weight (lbs): 8.22

Diffuser: PMMA - Opal or Micro-Prism

Fixture Finish: ANA / SSR / BKV / CWI / CRY / HAB /MSR / UFT / ITA / RUA / OGR / FTG / MYG / RWR / LOD / PUS / FRO / FUP / KIA / POP / BLS / SPG / MEY / GOH / GUM / CHC / COM / ABZ / JAG / OBR / MOS / ROR

MEY / GOH / GUM / CHC / COM / ABZ / JAG / OBR / MOS / ROR Fixture Material: Aluminum

Cut-out Measurements: 1168mm / 46" x 80mm / 3 1/8"

| Lamp Type: LED (Zhaga Standard)                                       |  |
|-----------------------------------------------------------------------|--|
| Input Wattage (W): 20                                                 |  |
| Total Output Wattage (W): 16 / 12.8 (3500K)                           |  |
| Dimming: Non-Dimming / Phase Dimming (120Vac only) / 0-10V<br>Dimming |  |
| Driver Included: Yes                                                  |  |
| Driver Location: Integrated                                           |  |
| Driver Type: Constant Current - 120 / 277Vac                          |  |
| Driver Class: Class 2                                                 |  |
| Input Voltage (V): 120 - 277                                          |  |
| Constant Current (MA): 350 / 400 (3500K)                              |  |
|                                                                       |  |

Fixture Finish: ANA / SSR / BKV / CWI / CRY / HAB /MSR / UFT / ITA / RUA / OGR / FTG / MYG / RWR / LOD / PUS / FRO / FUP / KIA / POP / BLS / SPG / MEY / GOH / GUM / CHC / COM / ABZ / JAG / OBR / MOS / ROR

Min. Recessing Depth (in):  $5^{11}/_{16}$ 

Light Distribution: Direct

Diffuser: PMMA - Opal or Micro-Prism

Fixture Finish: ANA / SSR / BKV / CWI / CRY / HAB /MSR / UFT / ITA / RUA / OGR / FTG / MYG / RWR / LOD / PUS / FRO / FUP / KIA / POP / BLS / SPG / MEY / GOH / GUM / CHC / COM / ABZ / JAG / OBR / MOS / ROR

OGR / FTG / MYG / RWR / LOD / PUS / FRO / FUP / KIA / POP / BLS / SPG / MEY / GOH / GUM / CHC / COM / ABZ / JAG / OBR / MOS / ROR

Fixture Material: Aluminum

Cut-out Measurements: 2008mm / 79 1/16" x 80mm / 3 1/8"

### PHYSICAL

Length (mm): Custom length
Length (in): Custom length

 $\label{eq:fixtureFinish:SSR/BKV/CWI/CRY/HAB/LAG/UFT/ITA/RUA/RUR/MIC/FTG/MYG/TWT/LOD/PUS/FRO/FUP/KIA/POP/BLS/SPG/MEY/GOH/GUM/CHC/COM/ABZ/JAG/OBR/MOS/ROR$ 