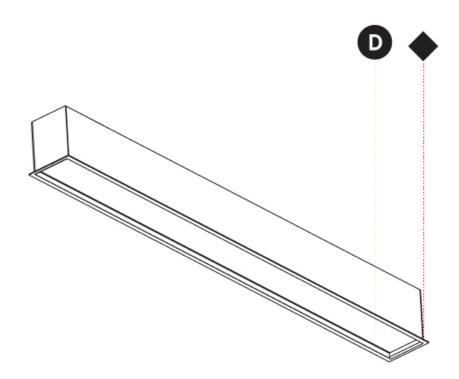

# **IDAHO 75 RECESSED**

Temperature (Diamond)

1.To build a product code in our configurator select the specify button on the base model # product page

2. To build a manual product code on this datasheet choose from the options listed below in blue font and add the suffix to the base model #

#### GENERAL

Series: Idaho Subseries: Idaho 75 Brand: Prolicht Division: Architectural

Mounting Type: Recessed Mounting Location: Ceiling Subcategory: Profile PHYSICAL Shape: Rectangle Length (mm): 896 Length (in): 35 1/4 Width (mm): 87 Width (in): 3 1/16 Height (mm): 100 Height (in): 3 15/16 Ceiling Thickness (mm): 10 / 12.5 / 15 / 25 / 30 Ceiling Thickness (in): 3/8 or 1/2 or 9/16 or 1 or 1 3/16 Min. Recessing Depth (mm): 145 Min. Recessing Depth (in): 5 11/16 Light Distribution: Direct Weight (kg): 3.736

Weight (lbs): 8.22

Diffuser: PMMA - Opal or Micro-Prism

Fixture Finish: ANA / SSR / BKV / CWI / CRY / HAB /MSR / UFT / ITA / RUA / OGR / FTG / MYG / RWR / LOD / PUS / FRO / FUP / KIA / POP / BLS / SPG / MEY / GOH / GUM / CHC / COM / ABZ / JAG / OBR / MOS / ROR

Fixture Material: Aluminum

Cut-out Measurements: 888mm / 34 15/16" x 80mm / 3 1/8"