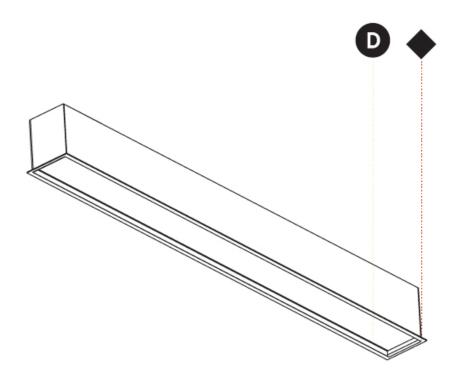

# **LEGEND**

|                       |                                                              |          |                                                              |                  | special LED (upon request) PGB_PGBW_tunable                                                    |
|-----------------------|--------------------------------------------------------------|----------|--------------------------------------------------------------|------------------|------------------------------------------------------------------------------------------------|
| <u></u>               | floor-mounted                                                | ¥        | pivotable                                                    | ⊛                | special LED (upon request) RGB, RGBW, tunable,<br>gold+, meat+, art+, fashion+                 |
| 7                     | wall and ceiling: recessed and surface mounted               | C        | rotating                                                     | 0                | warm dim / natural dimming LED                                                                 |
| $\overline{\uparrow}$ | ceiling-mounted and wall-mounted                             | Œ        | illuminate tilted                                            | 0                | rechargeable battery powered                                                                   |
| $\rightarrow$         | wall-mounted                                                 | I        | color of suspension cable                                    |                  | fixture with natural vivid LED (upon request)                                                  |
| Y                     | omni-directional light distribution                          | 1        | length of suspension cable                                   | CRI              | color rendering index                                                                          |
| $\dot{\Delta}$        | direct light distribution                                    |          | reflector degree selection                                   | (K)              | color temperature                                                                              |
| X                     | direct/indirect light distribution                           | s s      | super spot                                                   | LM               | lumen (luminous flux)                                                                          |
| Y                     | indirect light distribution                                  | *        | lens                                                         | ₩                | efficacy (lumens per watt)                                                                     |
|                       | asymmetric light distribution                                | 8        | lens pack                                                    | UGR              | Unified Glare Rating (UGR) range from 5-40                                                     |
|                       | aura light distribution                                      | 0        | shine ring                                                   | *                | marine grade (AISI 316 stainless steel)                                                        |
| R                     | round wall or ceiling cut-out                                | 0        | integrated shine ring with diffuser                          | <b>3</b>         | walk on                                                                                        |
| Z)                    | square wall or ceiling cut-out                               |          | free individual colors 01-29                                 | <b>②</b>         | drive on                                                                                       |
| 4                     | the supplied jig specifies the cutout dimensions             | Ĉ        | individual colors: 00 (free of charge), 01-25 (extra charge) | DSC              | Dark Sky Compliance                                                                            |
| <b>□</b> ←,→          | minimum distance (meters) lamp - object                      | <b>♦</b> | luminaire part to be colored (F1)                            | Ġ                | Americans with Disabilities Act (less than 4" off the wall located between 27"-84" from floor) |
| $\hat{\pm}$           | recessed depth                                               |          | luminaire part to be colored (F2)                            |                  | lamp protected against explosion                                                               |
| <u></u>               | ceiling thickness in mm                                      | •        | luminaire part to be colored (F3)                            |                  | blown glass using traditional methods by master glass blower                                   |
| 1                     | ceiling thickness selection                                  |          | luminaire part to be colored (F4)                            | <b>●</b> ®       | acoustic material                                                                              |
|                       | dimmable DP (phase), DV (0-10V), DD (dali), DS (step-dim)    | •        | luminaire part to be colored (F5)                            |                  | protection class I, protection insulation                                                      |
| C. CO                 | included or excluded LED driver/transformer/<br>control gear | •        | color of 3-circuit adaptor                                   |                  | protection class II, protection insulation                                                     |
| 8                     | separately switchable                                        | $\odot$  | indirect diffuser                                            | . <b>.</b>       | ETL Certified to UL and CSA Standards                                                          |
| <b>9</b>              | sensor                                                       | 0        | direct diffuser                                              | շ (Մ <u>)</u> սո | UL Certified to UL and CSA Standards                                                           |
|                       | remote control                                               | (1)      | ball-proof (upon request)                                    | <b>®</b> :       | CSA Certified to UL and CSA Standards                                                          |
| 9                     | available upon request                                       | O        | accessory                                                    | <b>②</b>         | Certified for North American Standards                                                         |