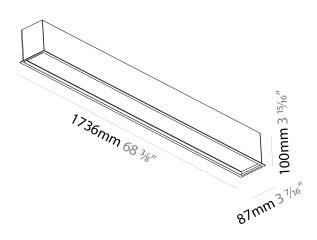

#### GENERAL

Series: Idaho Subseries: Idaho 75 Brand: Prolicht Division: Architectural Mounting Type: Recessed Mounting Location: Ceiling

Subcategory: Profile PHYSICAL Shape: Rectangle Length (mm): 1736 Length (in): 68 3/8 Width (mm): 87 Width (in): 3 1/16 Height (mm): 100 Height (in): 3 15/16 Ceiling Thickness (mm): 10 / 12.5 / 15 / 25 / 30 Ceiling Thickness (in): 3/8 or 1/2 or 9/16 or 1 or 1 3/16 Min. Recessing Depth (mm): 145