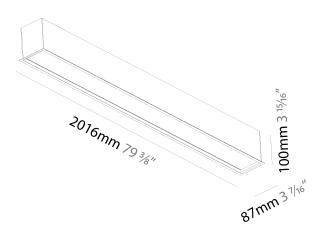

#### **GENERAL**

| Series: Idaho              |  |
|----------------------------|--|
| Subseries: Idaho 75        |  |
| Brand: Prolicht            |  |
| Division: Architectural    |  |
| Mounting Type: Recessed    |  |
| Mounting Location: Ceiling |  |
| Subcategory: Profile       |  |

| Brand: Prodein                                                                |
|-------------------------------------------------------------------------------|
| Division: Architectural                                                       |
| Mounting Type: Recessed                                                       |
| Mounting Location: Ceiling                                                    |
| Subcategory: Profile                                                          |
| PHYSICAL                                                                      |
| Shape: Rectangle                                                              |
| Length (mm): 2016                                                             |
| Length (in): 79 3/8                                                           |
| Width (mm): 87                                                                |
| Width (in): $3\frac{7}{16}$                                                   |
| Height (mm): 100                                                              |
| Height (in): 3 <sup>15</sup> / <sub>16</sub>                                  |
| Ceiling Thickness (mm): 10 / 12.5 / 15 / 25 / 30                              |
| Ceiling Thickness (in): 3/8 or 1/2 or 9/16 or 1 or 1 3/16                     |
| Min. Recessing Depth (mm): 145                                                |
| Min. Recessing Depth (in): 5 11/16                                            |
| Light Distribution: Direct                                                    |
| Weight (kg): 7.961                                                            |
| Weight (lbs): 17.51                                                           |
| Diffuser: PMMA - Opal or Micro-Prism                                          |
| Fixture Finish: ANA / SSR / BKV / CWI / CRV / HAR / MSR / LIFT / ITA / RLIA / |

OGR / FTG / MYG / RWR / LOD / PUS / FRO / FUP / KIA / POP / BLS / SPG / MEY / GOH / GUM / CHC / COM / ABZ / JAG / OBR / MOS / ROR

Fixture Material: Aluminum

Cut-out Measurements: 2008mm / 79 1/16" x 80mm / 3 1/8"